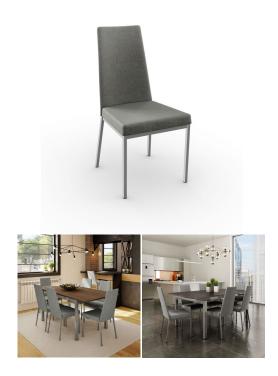

## AVA CUSTOM COLOR MODERN DINING ROOM CHAIRS - SET OF 2

\$1,118.00 Original price was: \$1,118.00.<u>\$858.00</u>Current price is: \$858.00.

Light and delicate, the Ava Custom Dinind Chair offers beauty in pure simplicity! Its flawless clean lines from the back down to the legs easily and gracefully complements about any modern décor. The Luce chair is supported by an ultra-sturdy steel base, and it can be wrapped in your choice of fabric or commercial grade polyurethane. Cozy, the Luce chair offers a well-cushioned seat and backrest for comfort.

Choose from 14 metal colors and more than 60 fabrics! Please call store for custom order details.