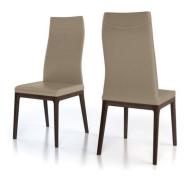

# AMY LIGHT MOKA & ESPRESSO MODERN DINING ROOM CHAIRS - SET OF 2

## <del>\$1,399.00</del> Original price was: \$1,399.00.<u>\$1,199.00</u>Current price is: \$1,199.00.

The Amy Dining Chair brings quality and elegance to the modern home! Crafted to perfection, the luxury is seen and felt in each detail. It features genuine leather and wood structure in four different color combinations while offering supperior comfort. The Amy Dining Chair emanates class and gorgeously complements any contemporary room!

Available in Light Moka/Walnut, White/Walnut, White/Espresso, Charcoal/Walnut and Charcoal/Espresso.