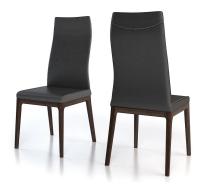

# AMY CHARCOAL & ESPRESSO MODERN DINING ROOM CHAIRS - SET OF 2

## <del>\$1,399.00</del> Original price was: \$1,399.00.<u>\$1,199.00</u>Current price is: \$1,199.00.

The Amy Dining Chair brings quality and elegance to the modern home! Crafted to perfection, the luxury is seen and felt in each detail. It features genuine leather and wood structure in four different color combinations while offering supperior comfort. The Amy Dining Chair emanates class and gorgeously complements any contemporary room!

Available in White/Walnut, White/Espresso, Charcoal/Walnut and Charcoal/Espresso.