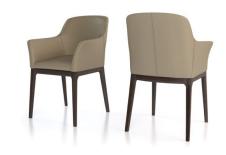

## ADRIANA ARMCHAIR LIGHT MOKA & WALNUT MODERN DINING ROOM CHAIRS - SET OF 2

\$1,699.00 Original price was: \$1,699.00.<u>\$1,358.00</u>Current price is: \$1,358.00.

The Katia Dining Chair brings quality and elegance to the modern home! Crafted to perfection, the luxury is seen and felt in each detail. It features genuine leather and wood structure in five different color combinations while offering supperior comfort. The Amy Dining Chair emanates class and gorgeously complements any contemporary room!

Available in 5 color combinations: White/Walnut, Charcoal/Walnut, Light Moka/Walnut, Black/Walnut and White/Charcoal Wood finish.

## **Item Dimensions**

| Item         | Qty | Width | Depth | Height |
|--------------|-----|-------|-------|--------|
| Dining Chair | 2   | 24.5" | 23"   | 33"    |