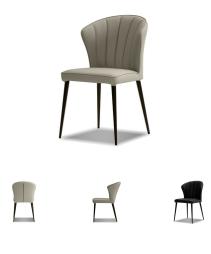

## **ARIEL MODERN DINING ROOM CHAIR - SET OF 2**

## <del>\$1,399.00</del> Original price was: \$1,399.00.<u>\$1,199.00</u>Current price is: \$1,199.00.

The Ariel Dining Chair brings quality and elegance to the modern home! Crafted to perfection, the luxury is seen and felt in each detail. It features top grain leather and metal legs. The Ariel Dining Chair emanates class and gorgeously complements any contemporary room!

# Available in: Light Gray, Black, Pewter Velvet