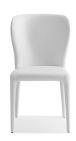

## **LEANDRO WHITE MODERN DINING CHAIR SET**

\$1,199.00 Original price was:

\$1,199.00.<u>\$859.00</u>Current price is: \$859.00.

The Leandro Dining Chair is perfect if you crave timeless beauty, simplicity and comfort. This dining chair is finished in luxurious leatherette, which is not only soft-to-the-touch, but also easy to clean and maintain. Its fresh upholstery wraps beautifully around its legs, seat and back. The Leandro will feel right at home in your contemporary or mid-century dining space.

Available in two colors: White and Gray.