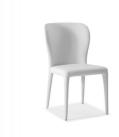

## **LEANDRO WHITE MODERN DINING CHAIR SET**

\$1,199.00 Original price was:

\$1,199.00.<u>\$859.00</u>Current price is: \$859.00.

The Leandro Dining Chair is perfect if you crave timeless beauty, simplicity and comfort. This dining chair is finished in luxurious leatherette, which is not only soft-to-the-touch, but also easy to clean and maintain. Its fresh upholstery wraps beautifully around its legs, seat and back. The Leandro will feel right at home in your contemporary or mid-century dining space.

Available in two colors: White and Gray.

## **VARIATIONS**