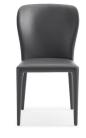

### **LEANDRO GRAY MODERN DINING CHAIRS SET OF 2**

# \$1,199.00 Original price was: \$1,199.00.<u>\$859.00</u>Current price is: \$859.00.

The Leandro Dining Chair is perfect if you crave timeless beauty, simplicity and comfort. This dining chair is finished in luxurious leatherette, which is not only soft-to-the-touch, but also easy to clean and maintain. Its fresh upholstery wraps beautifully around its legs, seat and back. The Leandro will feel right at home in your contemporary or mid-century dining space.

Available in two colors: White and Gray.