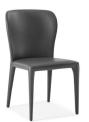

### **LEANDRO GRAY MODERN DINING CHAIRS SET OF 2**

# \$1,199.00 Original price was: \$1,199.00.<u>\$859.00</u>Current price is: \$859.00.

The Leandro Dining Chair is perfect if you crave timeless beauty, simplicity and comfort. This dining chair is finished in luxurious leatherette, which is not only soft-to-the-touch, but also easy to clean and maintain. Its fresh upholstery wraps beautifully around its legs, seat and back. The Leandro will feel right at home in your contemporary or mid-century dining space.

Available in two colors: White and Gray.