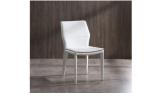

### EMMA WHITE MODERN DINING CHAIR (SET OF 2)

# <del>\$1,099.00</del> Original price was: \$1,099.00.<u>\$839.00</u>Current price is: \$839.00.

The Emma Dining Chair is perfect if you crave timeless beauty, simplicity and comfort. This dining chair features a Steel frame wrapped in a finished luxurious leatherette, which is not only soft-to-the-touch, but also easy to clean and maintain. The leatherette, is sure to bring character into your modern dining room!

Available in two colors: Dark Grey, Light Grey or White