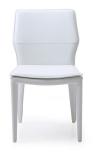

### EMMA WHITE MODERN DINING CHAIR (SET OF 2)

# <del>\$1,099.00</del> Original price was: \$1,099.00.<u>\$839.00</u>Current price is: \$839.00.

The Emma Dining Chair is perfect if you crave timeless beauty, simplicity and comfort. This dining chair features a Steel frame wrapped in a finished luxurious leatherette, which is not only soft-to-the-touch, but also easy to clean and maintain. The leatherette, is sure to bring character into your modern dining room!

Available in two colors: Dark Grey, Light Grey or White