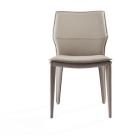

## EMMA LIGHT GREY MODERN DINING CHAIR (SET OF 2)

\$1,099.00 Original price was: \$1,099.00.<u>\$839.00</u>Current price is: \$839.00.

The Emma Dining Chair is perfect if you crave timeless beauty, simplicity and comfort. This dining chair features a Steel frame wrapped in a finished luxurious leatherette, which is not only soft-to-the-touch, but also easy to clean and maintain. The leatherette, is sure to bring character into your modern dining room!

Available in two colors: Dark Grey, Light Grey or White