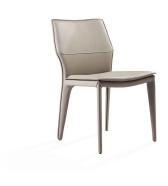

## EMMA LIGHT GREY MODERN DINING CHAIR (SET OF 2)

\$1,099.00 Original price was: \$1,099.00.<u>\$839.00</u>Current price is: \$839.00.

The Emma Dining Chair is perfect if you crave timeless beauty, simplicity and comfort. This dining chair features a Steel frame wrapped in a finished luxurious leatherette, which is not only soft-to-the-touch, but also easy to clean and maintain. The leatherette, is sure to bring character into your modern dining room!

Available in two colors: Dark Grey, Light Grey or White