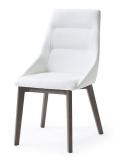

## **CIANA WHITE DINING CHAIR (SET OF 2)**

\$999.00 Original price was: \$999.00.<u>\$799.00</u>Current price is: \$799.00.

The Ciana Dining Chair is perfect if you crave timeless beauty, simplicity and comfort. This dining chair features a gray oak wood frame, finished in luxurious leatherette, which is not only soft-to-the-touch, but also easy to clean and maintain. Its fresh white upholstery, tapered wooden legs and tufted back are right at home in your contemporary or midcentury dining space.

Available in two colors: White and Gray.