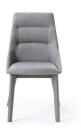

## **CIANA GRAY MODERN DINING CHAIR (SET OF 2)**

\$999.00 Original price was: \$999.00.<u>\$799.00</u>Current price is: \$799.00.

The Ciana Dining Chair is perfect if you crave timeless beauty, simplicity and comfort. This dining chair features a gray oak wood frame, finished in luxurious leatherette, which is not only soft-to-the-touch, but also easy to clean and maintain. Its fresh white upholstery, tapered wooden legs and tufted back are right at home in your contemporary or midcentury dining space.

Available in two colors: White and Gray.