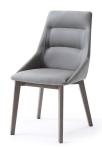

## **CIANA GRAY MODERN DINING CHAIR (SET OF 2)**

\$999.00 Original price was: \$999.00.<u>\$799.00</u>Current price is: \$799.00.

The Ciana Dining Chair is perfect if you crave timeless beauty, simplicity and comfort. This dining chair features a gray oak wood frame, finished in luxurious leatherette, which is not only soft-to-the-touch, but also easy to clean and maintain. Its fresh white upholstery, tapered wooden legs and tufted back are right at home in your contemporary or midcentury dining space.

Available in two colors: White and Gray.