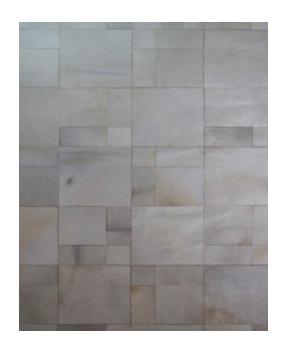

## **MODERN COWHIDE AREA RUG 5042 (WHITE)**

\$3,058.20 Original price was: \$3,058.20.<u>\$2,518.20</u>Current price is: \$2,518.20.

Handcrafted, 100% Natural Cowhide Rug - Patchwork Style. Color: White.

No Pile. Backing: Felt.

Cowhides are durable and easy to maintain. Not shed and are stain repellent by quality of pure hides.

Available in: White, Gray, Camel, Brown, and Black.

Custom colors and sizes available.

## **VARIATIONS**