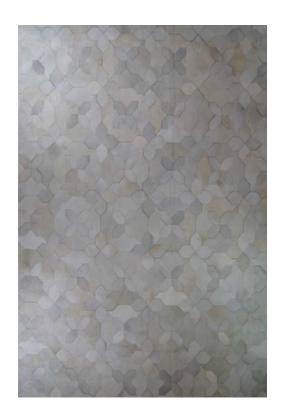

## **MODERN COWHIDE AREA RUG 5044 (WHITE)**

\$3,238.20 Original price was: \$3,238.20.<u>\$2,698.20</u>Current price is: \$2,698.20.

Handcrafted, 100% Natural Cowhide Rug - Patchwork Style. Color: White.

No Pile. Backing: Felt.

Cowhides are durable and easy to maintain. Not shed and are stain repellent by quality of pure hides.

Available in: White, Sand and Gray/ White.

Custom colors and sizes available.