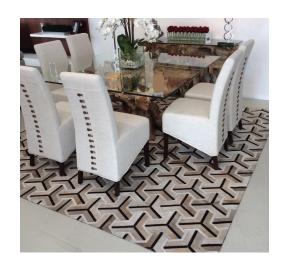

## **MODERN COWHIDE AREA RUG 5043 (SAND)**

\$3,238.20 Original price was:

\$3,238.20.<u>\$2,698.20</u>Current price is: \$2,698.20.

Handcrafted, 100% Natural Cowhide Rug - Patchwork Style. Color: Sand.

No Pile. Backing: Felt.

Cowhides are durable and easy to maintain. Not shed and are stain repellent by quality of pure hides.

Custom sizes available. Dyed or Metallic colors available.

Available in: Sand and Gray.

förriging wary depending on custom options. See store