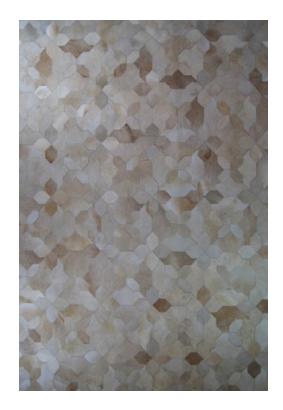

## **MODERN COWHIDE AREA RUG 5044 (SAND)**

\$3,238.20 Original price was: \$3,238.20.<u>\$2,698.20</u>Current price is: \$2,698.20.

Handcrafted, 100% Natural Cowhide Rug - Patchwork Style. Color: Sand.

No Pile. Backing: Felt.

Cowhides are durable and easy to maintain. Not shed and are stain repellent by quality of pure hides.

Available in: White, Sand and Gray/ White.

Custom colors and sizes available.

\*Pricing may vary depending on custom options. See store