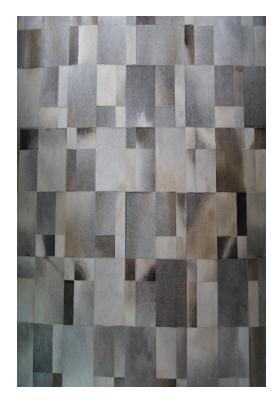

## **MODERN COWHIDE AREA RUG 5042 (GRAY)**

# <del>\$3,058.20</del> Original price was: \$3,058.20.<u>\$2,518.20</u>Current price is: \$2,518.20.

Handcrafted, 100% Natural Cowhide Rug - Patchwork Style. Color: Gray.

No Pile. Backing: Felt.

Cowhides are durable and easy to maintain. Not shed and are stain repellent by quality of pure hides.

Available in: White, Gray, Camel, Brown, and Black.

Custom colors and sizes available.