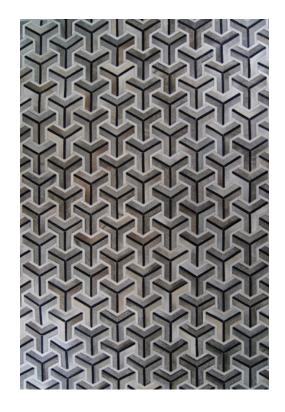

## **MODERN COWHIDE AREA RUG 5043 (GRAY)**

\$3,238.20 Original price was: \$3,238.20.<u>\$2,698.20</u>Current price is: \$2,698.20.

Handcrafted, 100% Natural Cowhide Rug - Patchwork Style. Color: Gray.

No Pile. Backing: Felt.

Cowhides are durable and easy to maintain. Not shed and are stain repellent by quality of pure hides.

Available in: Sand and Gray.

Custom colors and sizes available.

for ricing may vary depending on custom options. See store