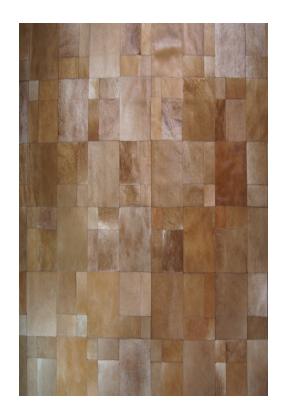

## **MODERN COWHIDE AREA RUG 5042 (CAMEL)**

\$3,058.20 Original price was: \$3,058.20.<u>\$2,518.20</u>Current price is: \$2,518.20.

Handcrafted, 100% Natural Cowhide Rug - Patchwork Style. Color: Camel.

No Pile. Backing: Felt.

Cowhides are durable and easy to maintain. Not shed and are stain repellent by quality of pure hides.

Available in: White, Gray, Camel, Brown, and Black.

Custom colors and sizes available.