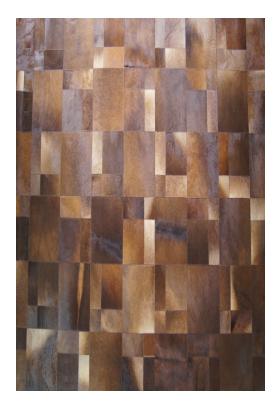

## **MODERN COWHIDE AREA RUG 5042 (BROWN)**

# <del>\$3,058.20</del> Original price was: \$3,058.20.<u>\$2,518.20</u>Current price is: \$2,518.20.

Handcrafted, 100% Natural Cowhide Rug - Patchwork Style. Color: Brown.

No Pile. Backing: Felt.

Cowhides are durable and easy to maintain. Not shed and are stain repellent by quality of pure hides.

Available in: White, Gray, Camel, Brown, and Black.

Custom colors and sizes available.