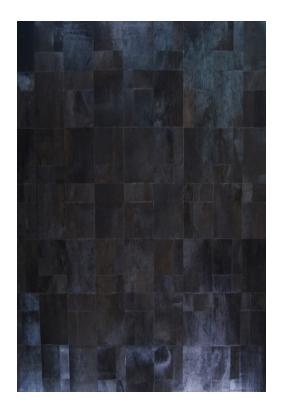

## **MODERN COWHIDE AREA RUG 5042 (BLACK)**

\$3,058.20 Original price was: \$3,058.20.<u>\$2,518.20</u>Current price is: \$2,518.20.

Handcrafted, 100% Natural Cowhide Rug - Patchwork Style. Color: Black.

No Pile. Backing: Felt.

Cowhides are durable and easy to maintain. Not shed and are stain repellent by quality of pure hides.

Available in: White, Gray, Camel, Brown, and Black.

Custom colors and sizes available.