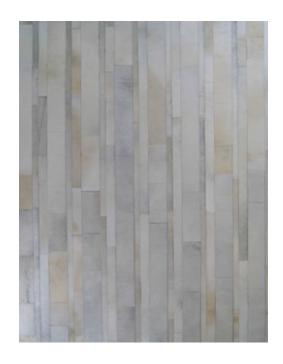

## **MODERN COWHIDE AREA RUG 5041 (WHITE)**

\$3,058.20 Original price was: \$3,058.20.<u>\$2,518.20</u>Current price is: \$2,518.20.

Handcrafted, 100% Natural Cowhide Rug - Patchwork Style. Color: White.

No Pile. Backing: Felt.

Cowhides are durable and easy to maintain. Not shed and are stain repellent by quality of pure hides.

Available in: White, Sand, Gray, Iron, Chocolate, Silver/ White and Silver/Black.