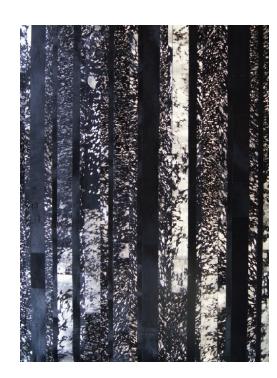

# MODERN COWHIDE AREA RUG 5041 (SILVER/BLACK)

## <del>\$3,058.20</del> Original price was: \$3,058.20.<u>\$2,518.20</u>Current price is: \$2,518.20.

Handcrafted, 100% Natural Cowhide Rug - Patchwork Style. Color: Silver and Black.

No Pile. Backing: Felt.

Cowhides are durable and easy to maintain. Not shed and are stain repellent by quality of pure hides.

Available in: White, Sand, Gray, Iron, Chocolate, Silver/ White and Silver/Black.

Custom colors and sizes available.