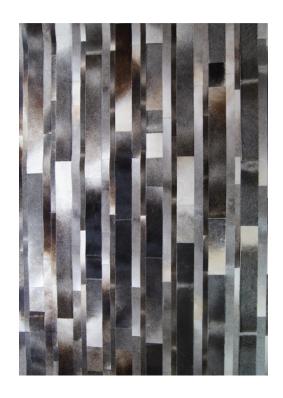

## **MODERN COWHIDE AREA RUG 5041 (IRON)**

\$3,058.20 Original price was: \$3,058.20.<u>\$2,518.20</u>Current price is: \$2,518.20.

Handcrafted, 100% Natural Cowhide Rug - Patchwork Style. Color: Iron.

No Pile. Backing: Felt.

Cowhides are durable and easy to maintain. Not shed and are stain repellent by quality of pure hides.

Available in: White, Sand, Gray, Iron, Chocolate, Silver/ White and Silver/Black.

Custom colors and sizes available.