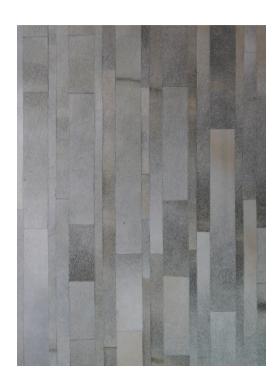

## **MODERN COWHIDE AREA RUG 5041 (GRAY)**

\$3,058.20 Original price was: \$3,058.20.<u>\$2,518.20</u>Current price is: \$2,518.20.

Handcrafted, 100% Natural Cowhide Rug - Patchwork Style. Color: Gray.

No Pile. Backing: Felt.

Cowhides are durable and easy to maintain. Not shed and are stain repellent by quality of pure hides.

Available in: White, Sand, Gray, Iron, Chocolate, Silver/ White and Silver/Black.

Custom colors and sizes available.