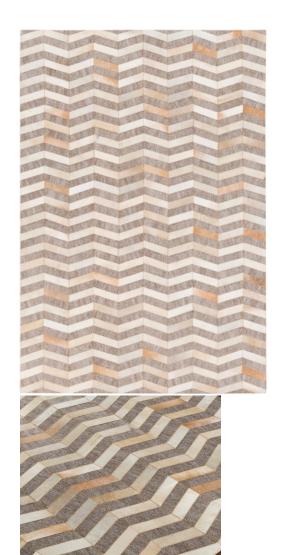

## MODERN COWHIDE AREA RUG 5009 (TAUPE/CAMEL)

\$1,438.20 Original price was: \$1,438.20.<u>\$1,078.20</u>Current price is: \$1,078.20.

Handcrafted 60% Viscose, 40% Hair on Hide rug. Color Wheat, Taupe, White and Camel mixed. Made in India.

Available in: Taupe/Camel, Black/Dark Brown/Taupe, Cream/Medium Gray, Dark Brown/Beige/Taupe and Dark Brown/Cream/Light Gray.

Custom sizes available.