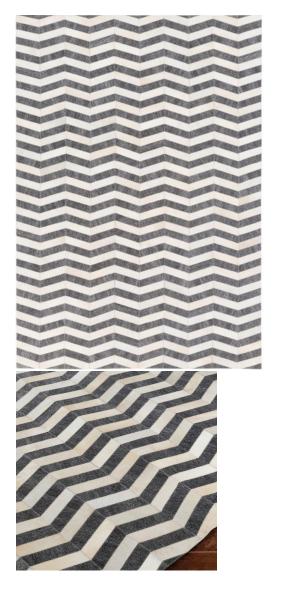

## MODERN COWHIDE AREA RUG 5009 (CREAM/ MEDIUM GRAY)

\$1,438.20 Original price was: \$1,438.20.<u>\$1,078.20</u>Current price is: \$1,078.20.

Handcrafted 60% Viscose, 40% Hair on Hide rug. Color Cream and Medium Gray mixed. Made in India.

Available in: Taupe/Camel, Black/Dark Brown/Taupe, Cream/Medium Gray, Dark Brown/Beige/Taupe and Dark Brown/Cream/Light Gray.

Custom sizes available.