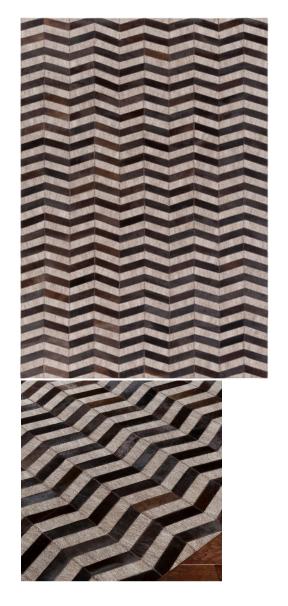

## MODERN COWHIDE AREA RUG 5009 (BLACK/DARK BROWN/TAUPE)

\$1,438.20 Original price was: \$1,438.20.<u>\$1,078.20</u>Current price is: \$1,078.20.

Handcrafted 60% Viscose, 40% Hair on Hide rug. Color Black, Dark Brown and Taupe mixed. Made in India.