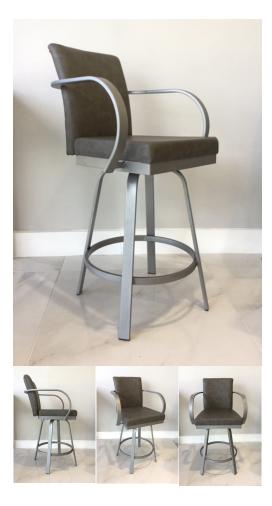

## \$729.00 Original price was: \$729.00.<u>\$619.00</u>Current price is: \$619.00.

The Agnese Swivel Barstool is an urban creation focused on pure, flowing lines. It features an ultra-sturdy steel frame, and a well-cushioned seat and backrest for comfort. It also swivels for convenience. This barstool is a perfect adittion to a contemporary area! Need a diferent color? The Agnese Swivel Barstool can be customized in a large selection of metal colors and coverings!

Available in elephant with grey metal base as shown, and in red with dark gray metal. Or choose from 14 metal colors and more than 60 fabrics! Please call store for custom order details.

**Bar Stool Dimensions:** 22 1/2"W x 23 1/4"D x 44 5/8"H (Seat: 26 3/4"H)