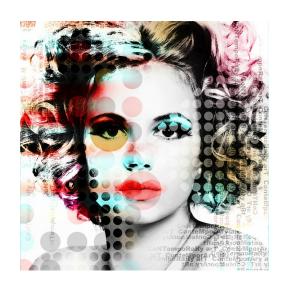

## **MODERN CONTEMPORARY ART**

<del>\$1,199.00</del> <u>\$899.00</u>

SoBe Furniture is proud to introduce its Premium Modern Art Collection. Showcase your unique style by accenting your furniture with art that reflects your personality. Whether you are buying all new furniture, or simply redecorating a room, SoBe Furniture's unique modern art has the power to transform an otherwise dull room into a beautiful living space!.

## product details

| Item                  | Qty | Width | Depth | Height |
|-----------------------|-----|-------|-------|--------|
| 48" x 48" Acrylic Art | 1   | 48"   | 1"    | 48"    |