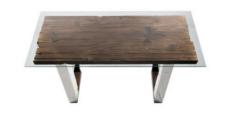

## **LORENZO MODERN CONSOLE TABLE**

\$1,599.00 Original price was:

\$1,599.00.<u>\$1,299.00</u>Current price is: \$1,299.00.

CONTEMPORARY CONSOLE TABLE

The Lorenzo Console Table is a luxury piece that features a gorgeous solid cedar wood surface siting upon two stainsless steel legs and covered by a 1/2" glass for your convenience. The Lorenzo Console Table is a unique piece that will bring charm and elegance to your modern or transitional home!

## **Item Dimensions**

| Item          | Qty | Width | Depth | Height |
|---------------|-----|-------|-------|--------|
| Console Table | 1   | 52"   | 25"   | 32"    |