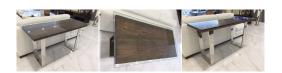

## **SOBE FURNITURE TEAR SHEET**





## **LORENZO MODERN CONSOLE TABLE**

\$1,599.00 Original price was:

\$1,599.00.<u>\$1,299.00</u>Current price is: \$1,299.00.

CONTEMPORARY CONSOLE TABLE

The Lorenzo Console Table is a luxury piece that features a gorgeous solid cedar wood surface siting upon two stainsless steel legs and covered by a 1/2" glass for your convenience. The Lorenzo Console Table is a unique piece that will bring charm and elegance to your modern or transitional home!

## **Item Dimensions**

| Item          | Qty | Width | Depth | Height |
|---------------|-----|-------|-------|--------|
| Console Table | 1   | 52"   | 25"   | 32"    |

## **VARIATIONS**