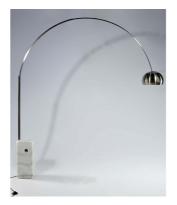

## THE ARC FLOOR LAMP

# \$999.00 Original price was: \$999.00.<u>\$599.00</u>Current price is: \$599.00.

Modern Furniture Clearance

A large and beautiful piece of marble for its base and a sleek stainless steel arched arm that carries the power to the shade. It is the perfect overhead fixture that shines the light directly where you want it. The Arc Lamp is sure to be a converstation starter amongst your guest.