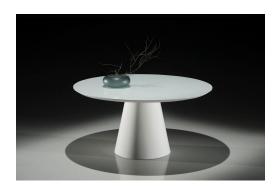

## **CAMILLA WHITE MODERN ROUND DINING TABLE**

\$2,599.00 Original price was: \$2,599.00.<u>\$2,099.00</u>Current price is: \$2,099.00.

The Camilla White Round Dining Table brings elegance to the modern dining room! With conical base and top, the Camilla has a pleasant visual above and below the surface. Its base features a contemporary lacquer finish, while its top is beautifully complemented by a matching glass top. Made in Brazil.