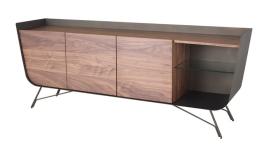

## **MAORI WALNUT MODERN BUFFET**

\$2,999.00 Original price was:

\$2,999.00.<u>\$2,799.00</u>Current price is: \$2,799.00.

Stunning, the Maori Buffet combines a uniquely stylish design and plenty of storage space for your needs with doors and an additional storage space divided by a tempered glass insert! It features beautiful yet minimal bronze or titanium legs and a curvacious base. The Maori Buffet is an elegant piece that can make itself at home in your mid-century modern home.

Available in with Titanium or Bronze Legs