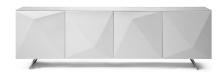

## **CUADRO WHITE MODERN BUFFET**

\$3,299.00 Original price was:

\$3,299.00.<u>\$2,799.00</u>Current price is: \$2,799.00.

The Cuadro Glass Top & Lacquer Buffet is truly a beautiful addition to bring in t your home. Available in white, gray and red,the Cuadro Buffet features a crystal pure tempered white glass top, high gloss white lacquer finish, a unique symetrical design on its 4 storage doors and beautifulk Nickel brushed legs.