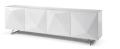

## **CUADRO WHITE MODERN BUFFET**

\$3,299.00 Original price was:

\$3,299.00.<u>\$2,799.00</u>Current price is: \$2,799.00.

The Cuadro Glass Top & Lacquer Buffet is truly a beautiful addition to bring in t your home. Available in white, gray and red,the Cuadro Buffet features a crystal pure tempered white glass top, high gloss white lacquer finish, a unique symetrical design on its 4 storage doors and beautifulk Nickel brushed legs.