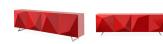

## SOBE FURNITURE TEAR SHEET







## **CUADRO RED MODERN BUFFET**

\$3,299.00 Original price was:

\$3,299.00.<u>\$2,799.00</u>Current price is: \$2,799.00.

The Cuadro Glass Top & Lacquer Buffet is truly a beautiful addition to bring in t your home. Available in white, gray and red,the Cuadro Buffet features a crystal pure tempered white glass top, high gloss white lacquer finish, a unique symetrical design on its 4 storage doors and beautifulk Nickel brushed legs.

## product details

| Item   | Qty | Width | Depth | Height |
|--------|-----|-------|-------|--------|
| Buffet | 1   | 94"   | 18"   | 30"    |

## **VARIATIONS**