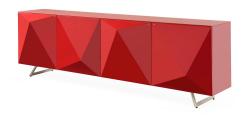

## **CUADRO RED MODERN BUFFET**

\$3,299.00 Original price was:

\$3,299.00.<u>\$2,799.00</u>Current price is: \$2,799.00.

The Cuadro Glass Top & Lacquer Buffet is truly a beautiful addition to bring in t your home. Available in white, gray and red,the Cuadro Buffet features a crystal pure tempered white glass top, high gloss white lacquer finish, a unique symetrical design on its 4 storage doors and beautifulk Nickel brushed legs.

## product details

| Item   | Qty | Width | Depth | Height |
|--------|-----|-------|-------|--------|
| Buffet | 1   | 94"   | 18"   | 30"    |