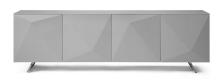

## **CUADRO GRAY MODERN BUFFET**

\$3,299.00 Original price was:

\$3,299.00.<u>\$2,799.00</u>Current price is: \$2,799.00.

The Cuadro Glass Top & Lacquer Buffet is truly a beautiful addition to bring in t your home. Available in white, gray and red,the Cuadro Buffet features a crystal pure tempered white glass top, high gloss white lacquer finish, a unique symetrical design on its 4 storage doors and beautifulk Nickel brushed legs.