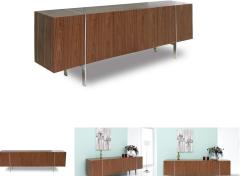

## **CECILIA LARGE WALNUT MODERN BUFFET**

# <del>\$3,199.00</del> Original price was: \$3,199.00.<u>\$2,599.00</u>Current price is: \$2,599.00.

A smart blend of style and sophistication, the Cecilia Buffet is highly functional, featuring adjustable shelves and stainless steel legs.

Part of the Cecilia Dining Collection, the buffet is available in two beautiful finishes: High Gloss White Lacquer and Walnut. The Cecilia Buffet is available in two different sizes: 95" or 71".