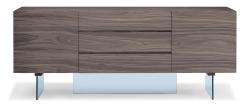

# **BELMONTE WALNUT MODERN BUFFET**

# \$2,599.00 Original price was: \$2,599.00.<u>\$2,199.00</u>Current price is: \$2,199.00.

The Belmonte Buffet brings harmony to the modern home! It's clean lines are beautifully complemented by three glass legs. The Belmonte Buffet offers plenty of space with its three self-closing drawers and two self-closing doors adding convenience to the contemporary life!