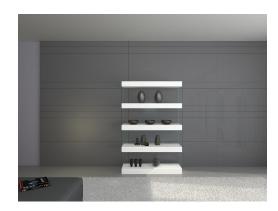

## **TURIN WHITE MODERN BOOKCASE**

\$1,799.00 Original price was:

\$1,799.00.<u>\$1,499.00</u>Current price is: \$1,499.00.

Contemporary Bookcase

This Turin White Modern Bookcase offers a contemporary approach in design with a slight classic flavor. Durable wooden construction gives this set its ultra modern exterior. The glass base renders an incomparable uniqueness.