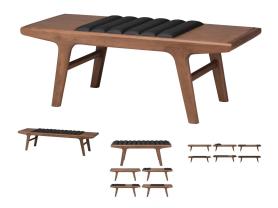

## **VERSATILE REVERSIBLE MODERN WOOD BENCH**

\$1,199.00 Original price was:

\$1,199.00.<u>\$999.00</u>Current price is: \$999.00.

Contemporary Bench

The refined Versatile bench features a brilliantly versatile design. With wood on one side and with ribbed naugahyde on the other, simple flip panel seats can be arranged in any order. The Versatile can be customized to suit the individualized comfort and personal aesthetic of the owner. Built using solid ash stained walnut the Versatile is available in two sizes, medium and small.

## **Item Dimensions**

| Item        | Qty | Width | Depth | Height |
|-------------|-----|-------|-------|--------|
| Small Bench | 1   | 47"   | 20"   | 18"    |
| Large Bench |     | 59"   | 20"   | 18"    |

## **VARIATIONS**