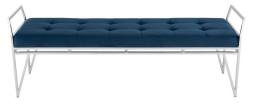

## **SLEEK VELOUR MODERN BENCH**

# \$1,199.00 Original price was: \$1,199.00.<u>\$999.00</u>Current price is: \$999.00. Contemporary Bench

The Sleek occasional bench combines sleek contemporary design with a classic sense of proportion. A gracefully constructed stainless steel frame supports a comfortable padded tufted seat, presenting a smart modern aesthetic. Available in two sizes, medium and small.

Available in: Blue, Medium Gray, Soft Pink