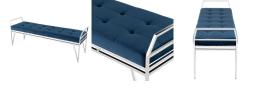

## **SLEEK VELOUR MODERN BENCH**

# \$1,199.00 Original price was: \$1,199.00.<u>\$999.00</u>Current price is: \$999.00. Contemporary Bench

The Sleek occasional bench combines sleek contemporary design with a classic sense of proportion. A gracefully constructed stainless steel frame supports a comfortable padded tufted seat, presenting a smart modern aesthetic. Available in two sizes, medium and small.

Available in: Blue, Medium Gray, Soft Pink