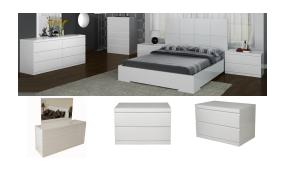

## **AMBROSSI WHITE MODERN BEDROOM SETS**

\$6,499.00 Original price was: \$6,499.00.\$4,899.00 Current price is: \$4,899.00. MODERN BEDS

Enjoy the elegant simplicity of the Ambrossi Bedroom Package. This set's clean, minimalist look and high quality finish will be sure to look great in any modern home! Available in two beautiful finishes: high-gloss white lacquer and high-gloss gray.

## product details

| Item             | Qty           | Width | Depth | Height |
|------------------|---------------|-------|-------|--------|
| Queen Bed        | 1             | 65"   | 85"   | 48"    |
| King Bed         | Available     | 81"   | 85"   | 48"    |
| Small Nightstand | 1             | 24"   | 16"   | 18"    |
| Large Nightstand | Available     | 30"   | 18"   | 20"    |
| Double Dresser   | 1             | 63"   | 20"   | 30"    |
| Mirror           | Not Available | 48"   | 1"    | 30"    |
| Single Dresser   | Available     | 30"   | 20"   | 30"    |
| Chest            | Available     | 36"   | 20"   | 47"    |