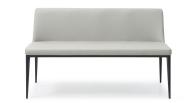

## SCAFATI LIGHT GRAY MODERN BEDROOM BENCH

\$999.00 Original price was: \$999.00.<u>\$849.00</u>Current price is: \$849.00.

Contemporary Bedroom Bench

The Scafati Bench is a beautiful and versatile bench, which can be used in many places within your home including at your dining table, in your living room as an accent piece, or in your foyer. With its modern design – featuring a light gray leatherette and a steel base frame that is sanded black – this bench is both fashionable and functional.

## product details

| Item  | Qty | Width | Depth | Height |
|-------|-----|-------|-------|--------|
| Bench | 1   | 51"   | 22"   | 30"    |