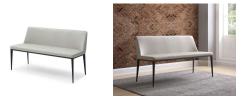

## SCAFATI LIGHT GRAY MODERN BEDROOM BENCH

\$999.00 Original price was: \$999.00.<u>\$849.00</u>Current price is: \$849.00.

Contemporary Bedroom Bench

The Scafati Bench is a beautiful and versatile bench, which can be used in many places within your home including at your dining table, in your living room as an accent piece, or in your foyer. With its modern design – featuring a light gray leatherette and a steel base frame that is sanded black – this bench is both fashionable and functional.