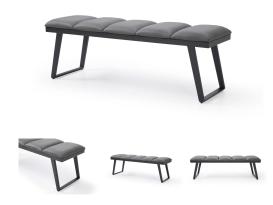

## **ROVIGO DARK GRAY MODERN BEDROOM BENCH**

\$899.00 Original price was: \$899.00.<u>\$649.00</u>Current price is: \$649.00.

Contemporary Bedroom Bench

The Rovigo Dark Grey Bench is a beautiful and versatile bench, which can be used in many places within your home including at your dining table, in your living room as an accent piece, or in your foyer. With its modern design – featuring a dark gray leatherette and a steel legs that are sanded black – this bench is both fashionable and functional.