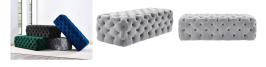

Available in four beautiful colors: Grey Velvet, Navy Velvet, Black Velvet and Green Velvet.

**Item Dimensions** 

| Item  | Qty | Width | Depth | Height |
|-------|-----|-------|-------|--------|
| Bench | 1   | 51.2" | 22.4" | 16.4"  |

VARIATIONS