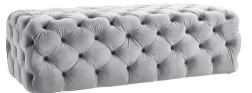

## MARIELLA GRAY VELVET OTTOMAN & MODERN BEDROOM BENCH

## \$699.00 Original price was: \$699.00.<u>\$499.00</u>Current price is: \$499.00.

Contemporary Bedroom Bench

The Mariella jumbo ottoman is a piece that everybody will enjoy! Its super soft velvet, deep tufting and solid wood frame adds comfort and style to about any home décor!

Available in four beautiful colors: Grey Velvet, Navy Velvet, Black Velvet and Green Velvet.

**Item Dimensions** 

| Item  | Qty | Width | Depth | Height |
|-------|-----|-------|-------|--------|
| Bench | 1   | 51.2" | 22.4" | 16.4"  |