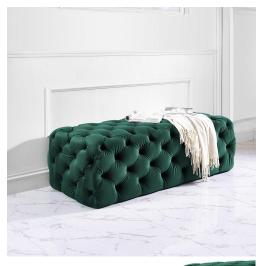

## MARIELLA GREEN VELVET OTTOMAN & MODERN BEDROOM BENCH

\$699.00 Original price was: \$699.00.<u>\$499.00</u>Current price is: \$499.00.

Contemporary Bedroom Bench

The Mariella jumbo ottoman is a piece that everybody will enjoy! Its super soft velvet, deep tufting and solid wood frame adds comfort and style to about any home décor!

Available in four beautiful colors: Grey Velvet, Navy Velvet, Black Velvet and Green Velvet.

## **Item Dimensions**

| Item  | Qty | Width | Depth | Height |
|-------|-----|-------|-------|--------|
| Bench | 1   | 51.2" | 22.4" | 16.4"  |