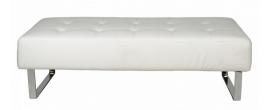

## LUSH WHITE MODERN BEDROOM BENCH

\$899.00 Original price was: \$899.00.<u>\$729.00</u>Current price is: \$729.00.

Contemporary Bedroom Bench

The Lush Bench is the perfect accent piece for any modern bedroom or living room! Upholstered in durable leatherette and filled with a foam core, the Lush Bench is both flat enough to function as an occasional table yet still comfortable to use as a seat or ottoman. Beyond its comfort, the Lush Bench is built to last, supported by a chromed frame, and has a look that seamlessly blends with virtually any modern living room or bedroom set.

Available in four colors: White, Black and Red.