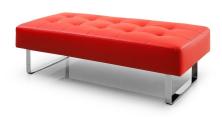

## **LUSH RED MODERN BEDROOM BENCH**

\$899.00 Original price was: \$899.00.<u>\$729.00</u>Current price is: \$729.00.

Contemporary Bedroom Bench

The Lush Bench is the perfect accent piece for any modern bedroom or living room! Upholstered in durable leatherette and filled with a foam core, the Lush Bench is both flat enough to function as an occasional table yet still comfortable to use as a seat or ottoman. Beyond its comfort, the Lush Bench is built to last, supported by a chromed frame, and has a look that seamlessly blends with virtually any modern living room or bedroom set.

Available in four colors: White, Black, and Red.