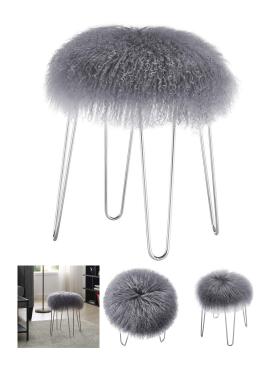

# GIANLUCCA GRAY SHEEPSKIN MODERN BEDROOM BENCH

## **\$499.00 \$399.00**

Contemporary Bedroom Bench

Gorgeous to the eyes and extremelly soft to the touch, the Gianlucca Sheepskin Bench adds a rich textural element to about any modern room! This handcrafted and stylish piece features a genuine sumptuous sheepskin fur for comfort while its stainless steel legs offers stability to the piece. Discover how a small-scale piece can make such a large-scale statement to your room!

Available in two colors: White Sheepskin with Gold Legs and Grey Sheepskin with Silver legs.