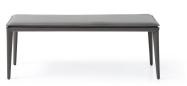

## VELLETRI DARK GRAY MODERN BEDROOM BENCH

\$699.00 Original price was: \$699.00.<u>\$549.00</u>Current price is: \$549.00.

Contemporary Bedroom Bench

The Velletri Bench is a beautiful and sets it self apart from most benches.You will immediately notice its clean and modern design, crafted in detail, this you will find the Velletri Bench steel legs and seat are beautifully wrapped in either a dark gray leatherette or light gray leatherette. Fashionable and functional the Velletri Bench is the perfect addition to the modern home or office.

## product details

| Item  | Qty | Width | Depth | Height |
|-------|-----|-------|-------|--------|
| Bench | 1   | 47"   | 16"   | 18"    |